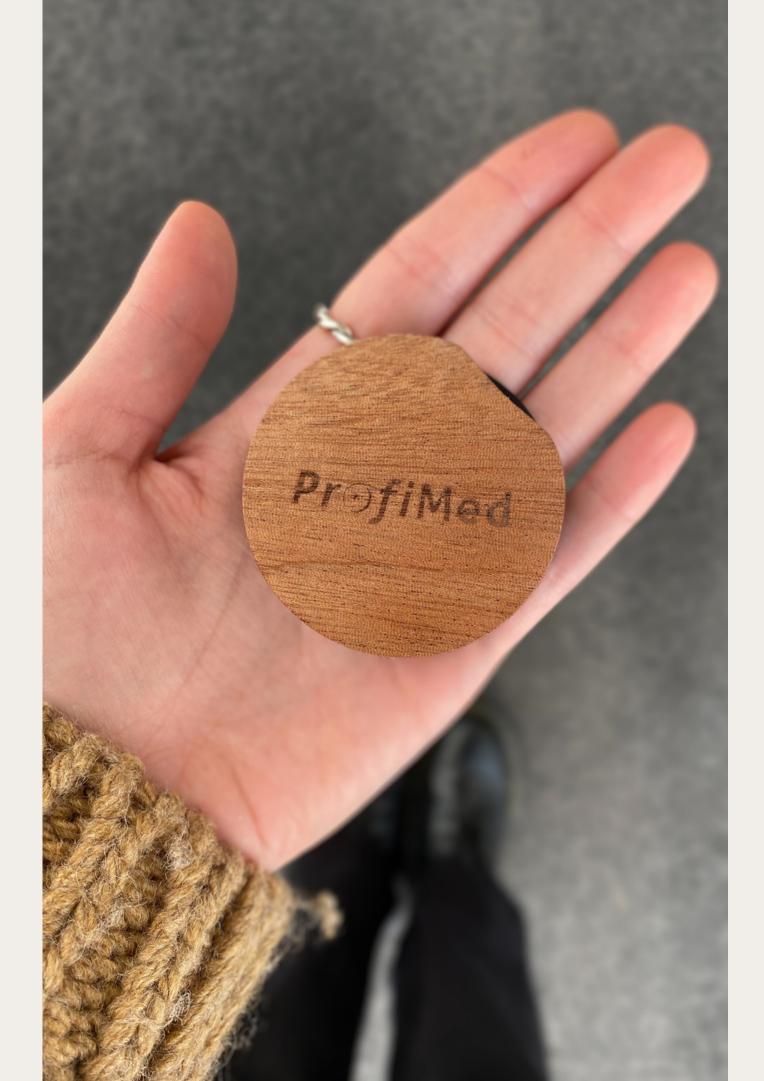

## mBlack™wooden container: tailored to your preferences

Embrace the freedom of customization with our mBlack  $^{\text{TM}}$  wooden container, designed to cater to your unique requirements:

**Customizable floss options**: the wooden floss dispenser can fit up to 100 meters of dental floss, offering a canvas for creativity. Personalize your floss experience by blending different waxes, treatments, and aromas according to your preferences.

**Branding Excellence**: make a lasting impression by pad-printing your logo on the top of the wooden floss dispenser. Witness the power of your brand prominently displayed on the front of this stylish container, adding a touch of excitement and identity to your product.