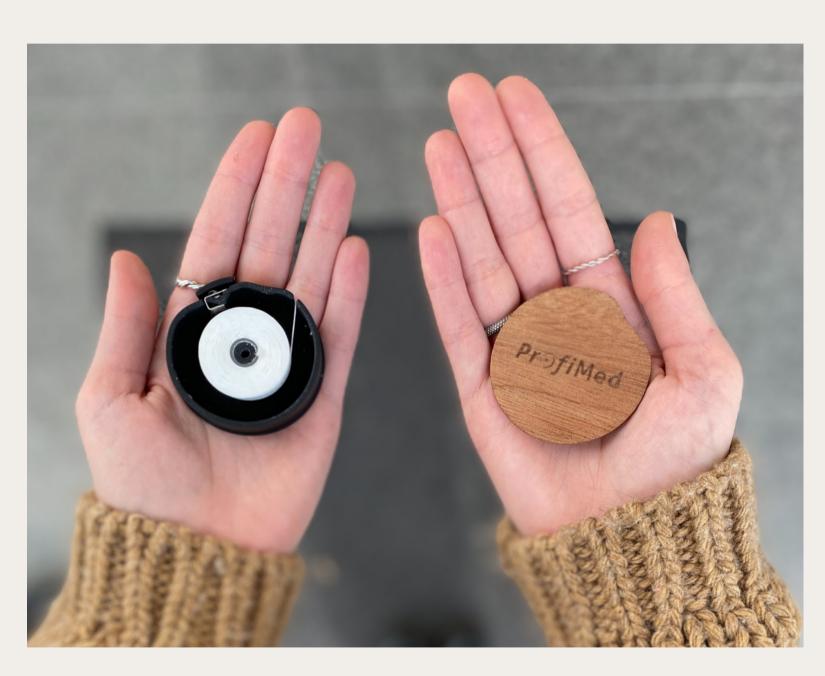

# ProfiMed wants you to be unique while doing your part for the planet

This is why we created a brand-new floss dispenser, developed around the circularity of material waste and the upcycling value proposition.

#### Let's give a look on how this floss dispenser is made!

- The outer wood container made by FSC 100% beech wood will provide a high end and durable product.
- The inside box is made of mBlack™ which is obtained out of the same wood waste of the outer container production.

## mBlack™wooden container: tailored to your preferences

Embrace the freedom of customization with our mBlack  $^{\text{TM}}$  wooden container, designed to cater to your unique requirements:

**Customizable floss options**: the wooden floss dispenser can fit up to 100 meters of dental floss, offering a canvas for creativity. Personalize your floss experience by blending different waxes, treatments, and aromas according to your preferences.

**Branding Excellence**: make a lasting impression by pad-printing your logo on the top of the wooden floss dispenser. Witness the power of your brand prominently displayed on the front of this stylish container, adding a touch of excitement and identity to your product.