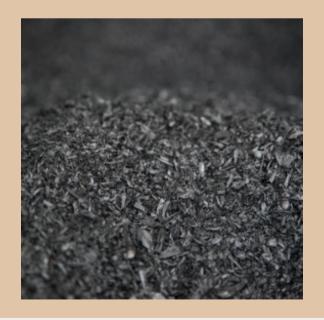

Premium wood components. Shown here is a Minelli's LegnaVis threaded cap with a cork sealing disk: 100% biobased, monomaterial solution.

Fermenters to convert organic waste into a biopolymer.

Tons of wood waste are generated as a manufacturing by product.