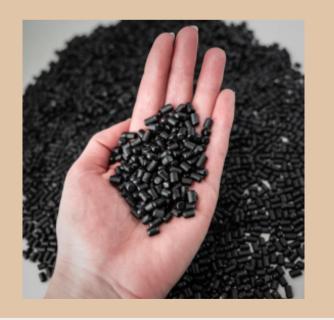

#### What is mBlack™?

It is a patented, nature-based bio-composite that combines the benefits of a polymer while being particularily eco-friendly: in fact, it stocks CO2\* in the long term.

A carbon sink

Injection moldable

Biodegradable and compostable (no microplastics left behind)

#### Some features of the mBlack™

- Atoxic
- Food-safe
- Heat resistant
- Chemically inert and resistant
- Antistatic
- Moldable just like traditional plastic
- Black color available only