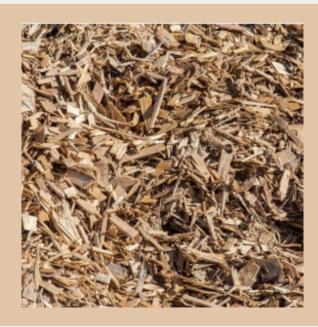

Premium wood components. Shown here is a Minelli's LegnaVis threaded cap with a cork sealing disk: 100% biobased, monomaterial solution.

Fermenters to convert organic waste into a biopolymer.

Tons of wood waste are generated as a manufacturing by product.