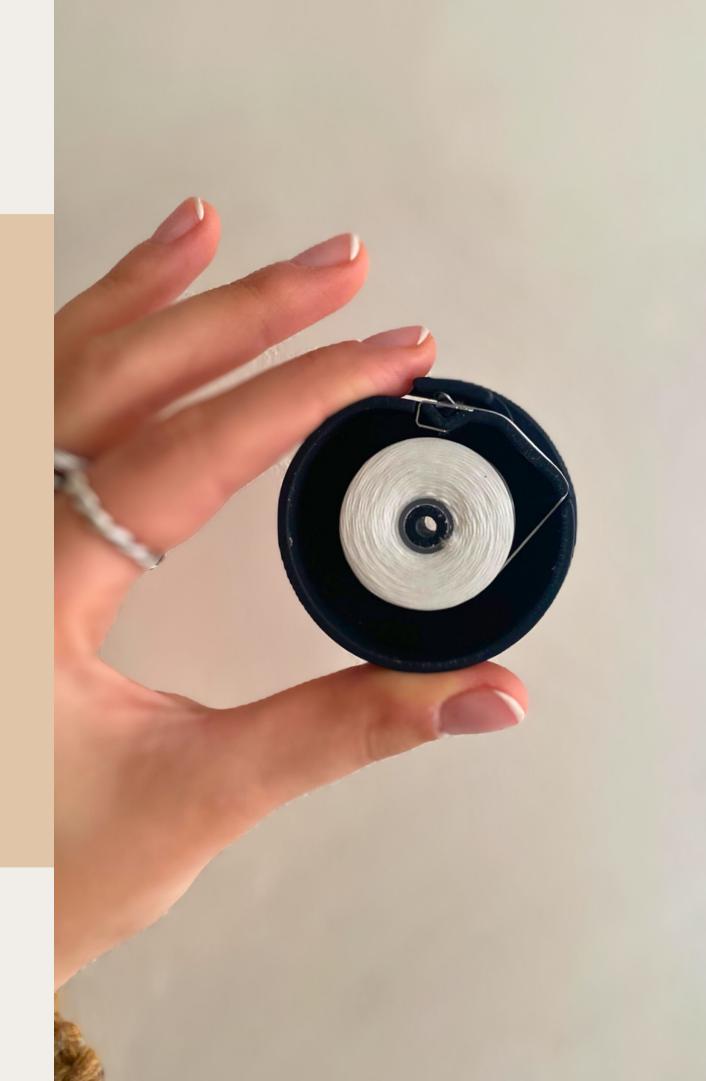

# ProfiMed wants you to be unique while doing your part for the planet

This is why we created a brand-new floss dispenser, developed around the circularity of material waste and the upcycling value proposition.

#### Let's give a look on how this floss dispenser is made!

- The outer wood container made by FSC 100% beech wood will provide a high end and durable product.
- The inside box is made of mBlack™ which is obtained out of the same wood waste of the outer container production.

## mBlack™wooden container: tailored to your preferences

Embrace the freedom of customization with our mBlack  $^{\text{TM}}$  wooden container, designed to cater to your unique requirements:

**Customizable floss options**: the wooden floss dispenser can fit up to 100 meters of dental floss, offering a canvas for creativity. Personalize your floss experience by blending different waxes, treatments, and aromas according to your preferences.