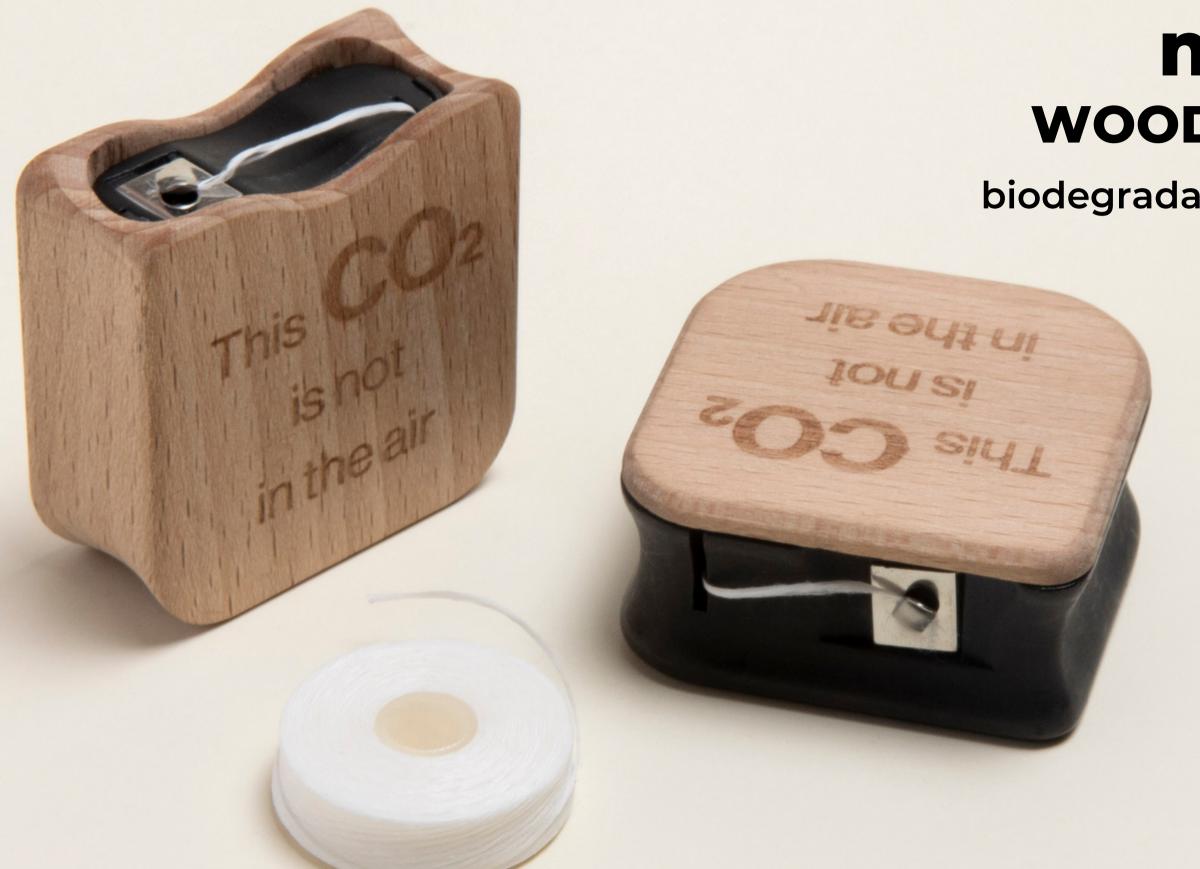

# ProfiMed wants you to be unique while doing your part for the planet

This is why we created a brand-new floss dispenser, developed around the circularity of material waste and the upcycling value proposition.

#### Let's give a look on how this floss dispenser is made!

- The outer wood container made by FSC 100% beech wood will provide a high end and durable product.
- The inside box is made of mBlack™ which is obtained out of the same wood waste of the outer container production.

## mBlack™wooden container: tailored to your preferences

Embrace the freedom of customization with our mBlack  $^{\text{TM}}$  wooden container, designed to cater to your unique requirements:

**Customizable floss options**: the wooden floss dispenser can fit up to 100 meters of dental floss, offering a canvas for creativity. Personalize your floss experience by blending different waxes, treatments, and aromas according to your preferences.

**Branding Excellence**: make a lasting impression by pad-printing your logo on the top of the wooden floss dispenser. Witness the power of your brand prominently displayed on the front of this stylish container, adding a touch of excitement and identity to your product.